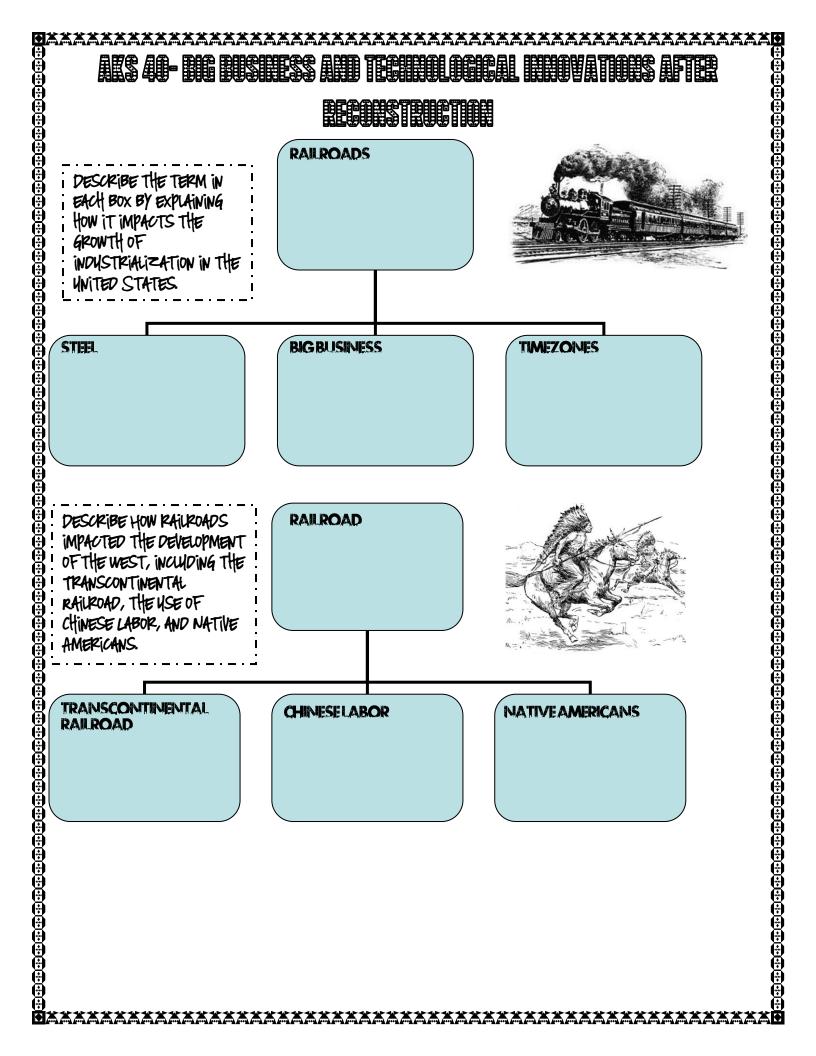

| A              | nswer the following                               | RHESTIONS USING AS                   | MUCH DETAIL AS POSSIBLE. ALWAYS THINK "WH<br>WHERE AND WHY." |
|----------------|---------------------------------------------------|--------------------------------------|--------------------------------------------------------------|
|                |                                                   | WHAT, WHEN,                          | WHERE AND WHY."                                              |
|                | What is a trust?                                  |                                      |                                                              |
|                | What is a monopoly?                               |